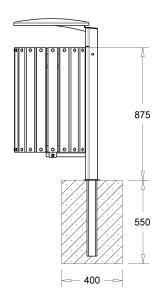

#### **BODY DIMENSIONS**

Height: 690mm Diameter: 500mm

#### MOUNTING

- ☐ In ground
- □ Surface fixed

#### **SLAM LOCK**

Included

In-ground fixed

Surface fixed in tilt position

In ground fixing post detail

Metal Art Ctd

51 Port Road, Seaview Wellington, New Zealand Ph +64 4 939-6666 Fax +64 4 939-6696 info@metalart.co.nz www.metalart.co.nz